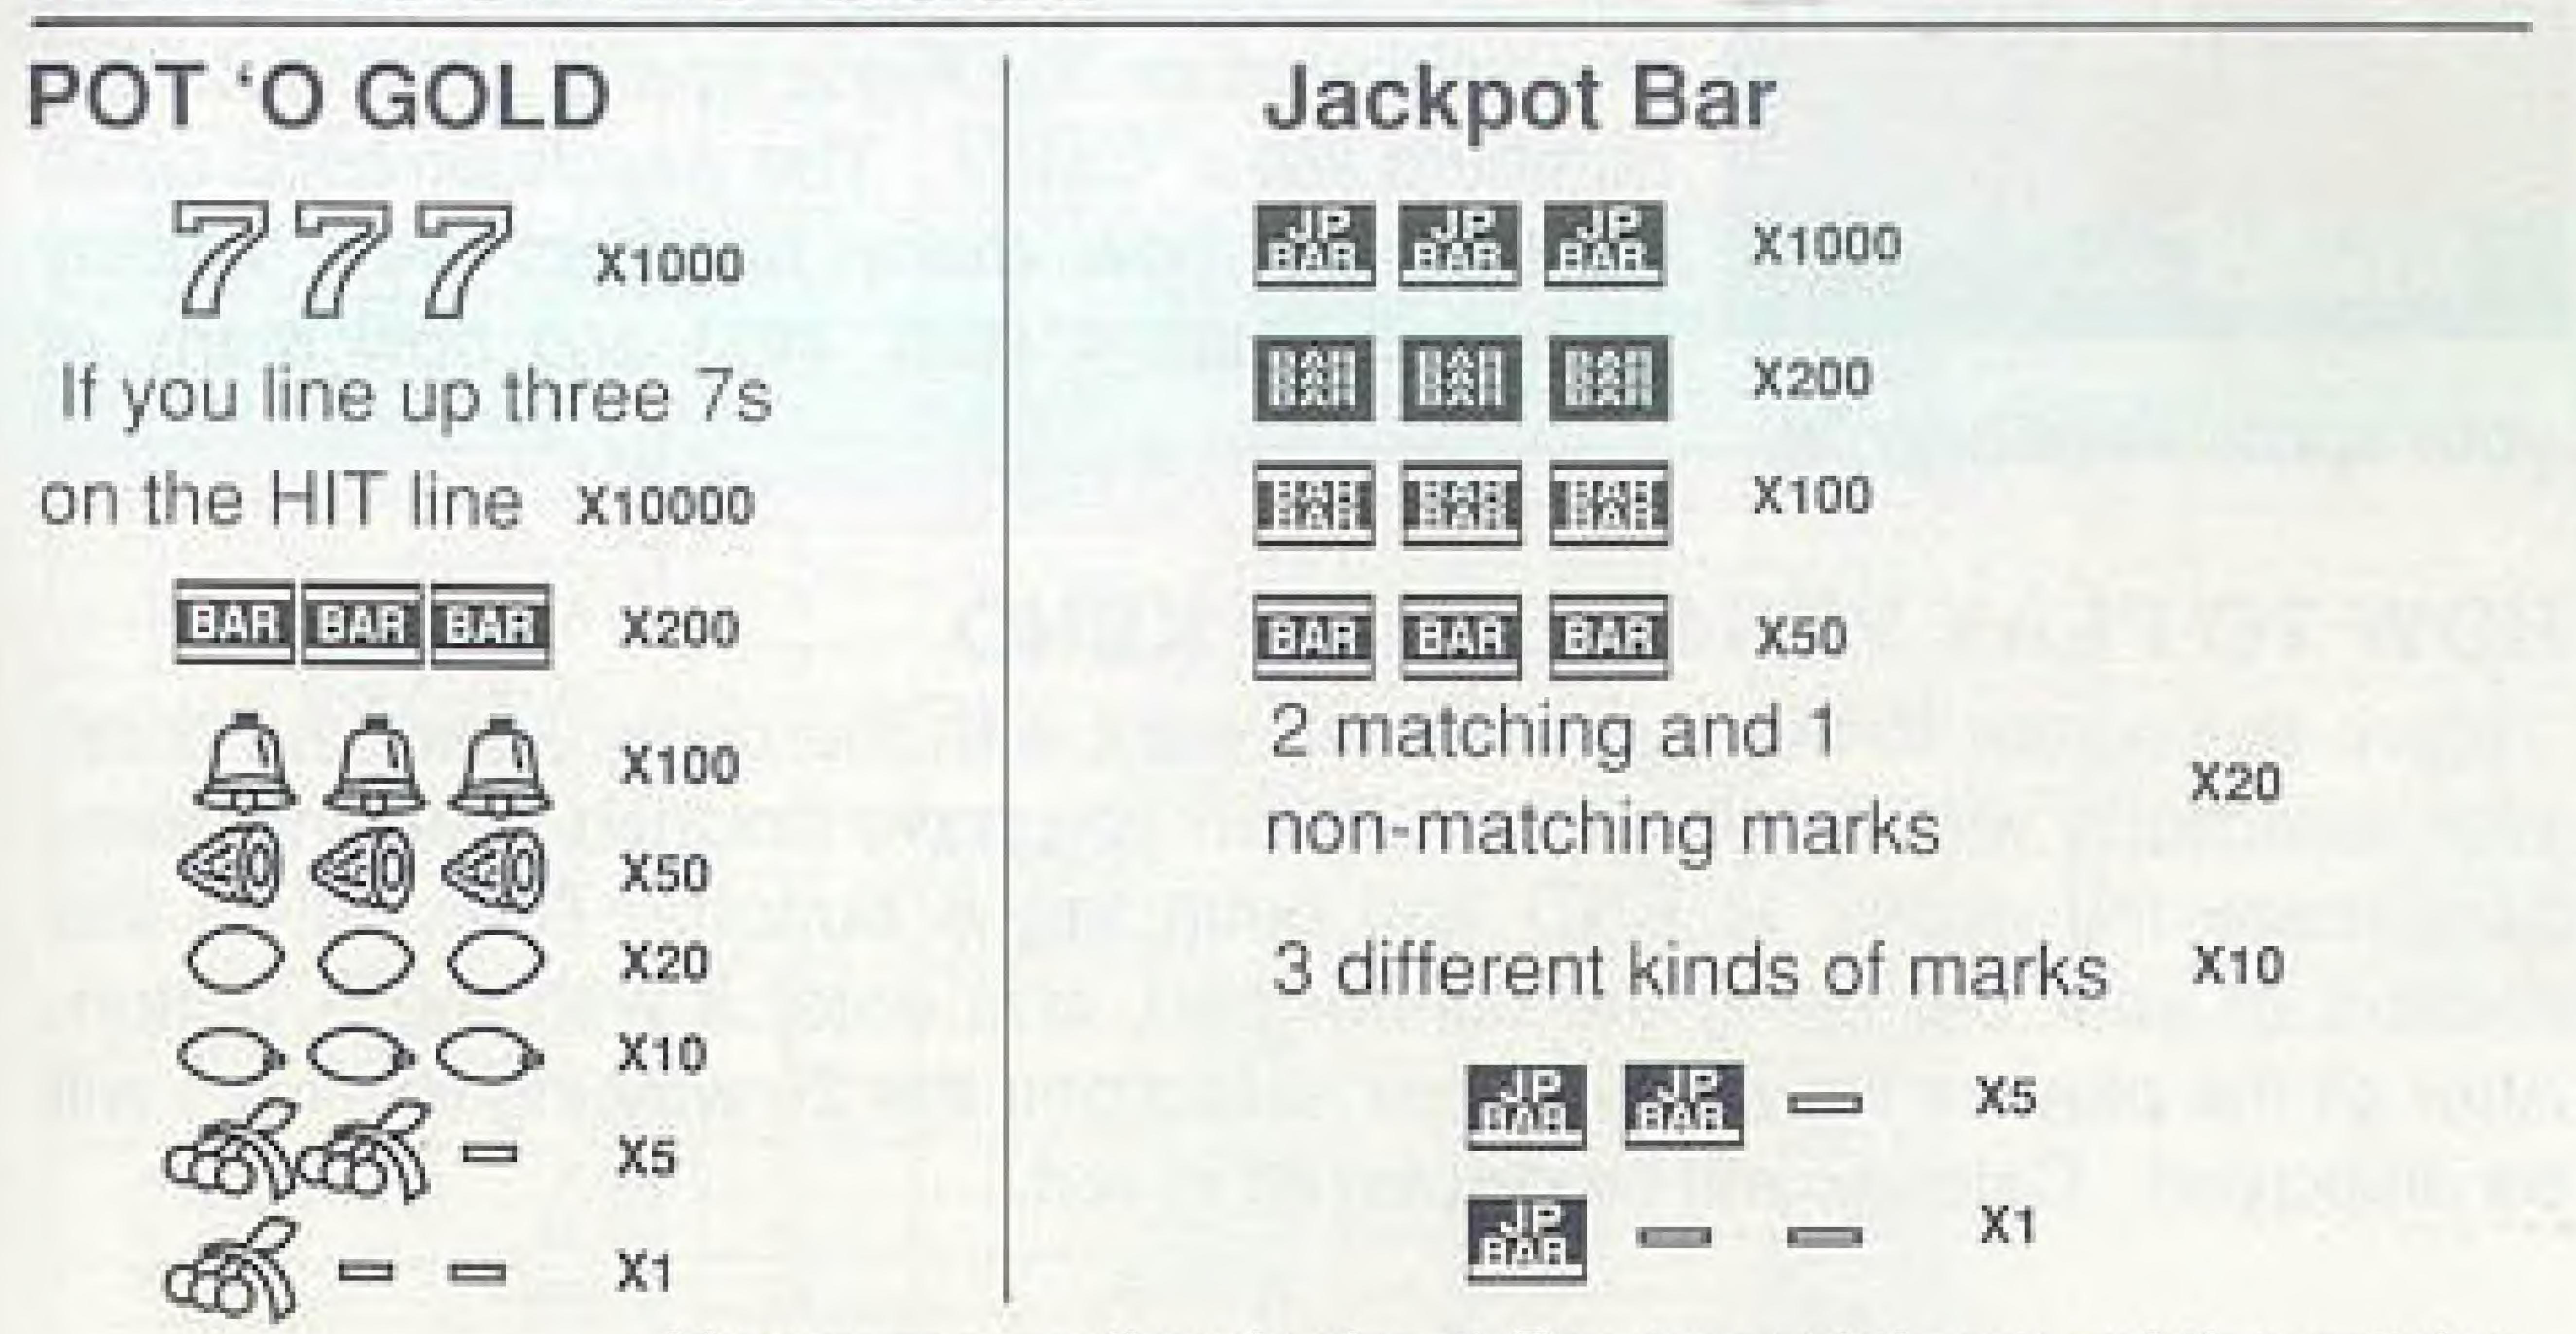

### SLOT MACHINES

A slot machine is the ultimate in simplicity - you put in a coin, pull the lever, the drum spins, and you wait and see what happens. If three of a kind appear in a row, you win. Sounds easy, and it is. Anyone can play the slots. Anyone can win big in a heartbeat - the same applies to losing. Vegas Dream gives you two ways to win big - or lose bia.

### JACKPOTBAR

In Jackpot Bar you can only win on one of the lines but, depending on the mark you match, payoffs of up to 1,000 to 1 are possible.

### HOW TO PLAY VEGAS DREAM SLOTS

When you select the slot machines on the Game Select screen, you will get the POT'O GOLD and JACKPOT BAR screen. If you want to play POT 'O GOLD, select the amount of your bet with the control pad and enter it with the A button, and the game will start. You can choose the number of lines you'd like to play with the upper arm of the control pad. If you make a mistake, you can cancel your selection with the lower arm of the control pad. Once you've determined the amount of your bet, pushing the B button will start the drums rolling.

If you are playing Jackpot Bar you can select the amount of your bet with the control pad, then pushing the B button will start the drums spinning.